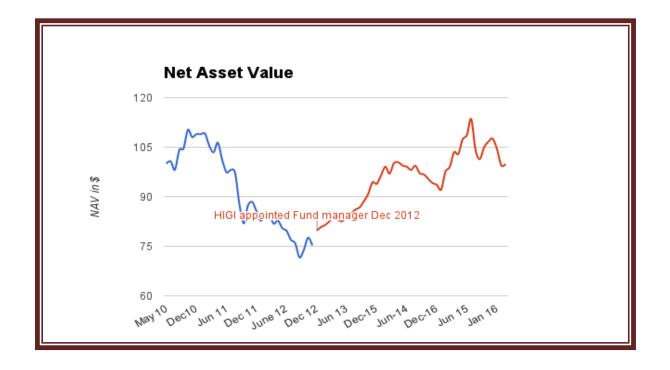

## **Fund Facts**

Fund Manager: Higgins Investment Group since December 2012

Fund Inception: May 2010

RRSP, TFSA eligible

Management Expense Ratio: 2.825%

Minimum Investment: \$25,000 initial – may be waived by manager